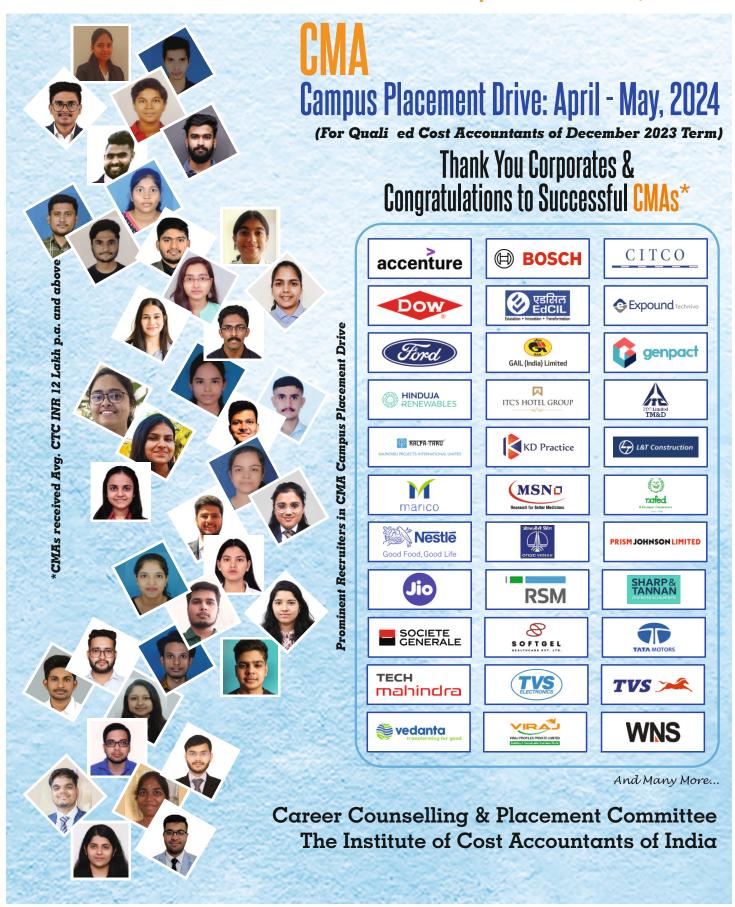

#### Greetings!!!

e extend a cordial invitation to our upcoming Campus Placement drive targeting the freshly qualified Cost Accountants (CMAs) from the June 2024 Term. This placement event offers you a unique opportunity to connect with and recruit some of the most promising young talents in the nation.

Our campus placement drive serves as an exceptional platform for you to engage with our students and identify individuals possessing the competencies and expertise to propel your enterprise forward. Our students are imbued with a thirst for knowledge driven by a determination to succeed and poised to create a positive impact within your organization.