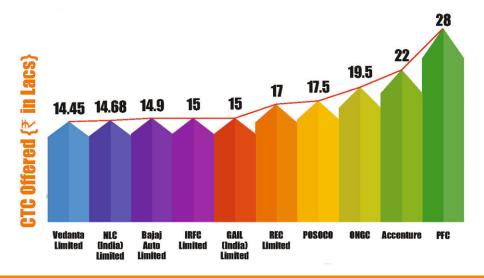

Top 10 organizations in Terms of Jobs offered in Campus Placement Programmes - 2017 to 2023

Top 10 Organizations in Terms of CTC offered in Campus Placement Programmes - 2017 to 2023

Highest CTC offered INR 28 lakh p.a. Avg. CTC offered INR 12 lakh p.a.