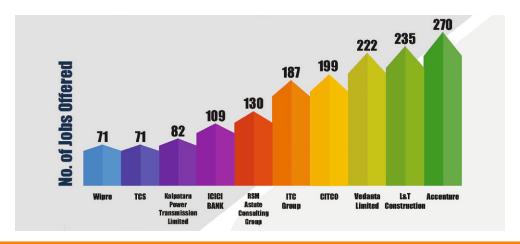

Top 10 organizations in Terms of Jobs offered in Campus Placement Programmes - 2017 to 2023

Top 10 Organizations in Terms of CTC offered in Campus Placement Programmes - 2017 to 2023

Highest CTC offered INR 28 lakh p.a. Avg. CTC offered INR 12 lakh p.a.