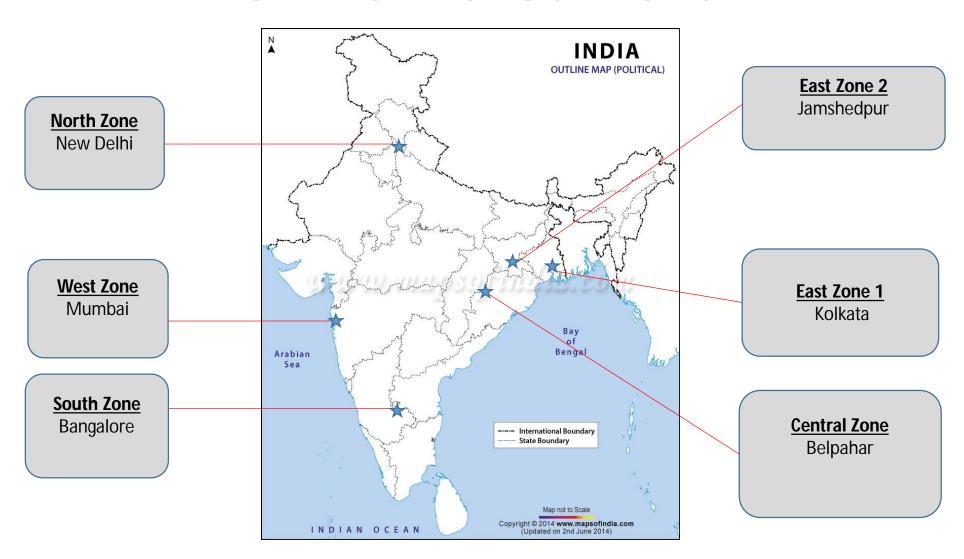

|
| Key Products Portfolio  | Basic bricks, Dolomite, High Alumina, Silica bricks,<br>Monolithics, Taphole Clay, RH Snorkel, Flow Control<br>Products                                                      |
| Key Service Offering    | Flow Control Products (FCP) & Aluminium Graphite (AG),<br>Tap Hole Clay for Blast Furnace, RH Snorkel for steel ladle,<br>Well Block, Continuous Castables (CC) Refractories |
| Production Capacity     | More than 4,60,000 MT/annum                                                                                                                                                  |

14/08/2020



# ROSAKI GROUP Major industries we serve













## **MANUFACTURING UNITS**



## **ZONAL SALES LOCATIONS**



### **MAJOR CUSTOMERS - DOMESTIC**



























### **MAJOR CUSTOMERS - INTERNATIONAL**

























# **KrosnBuilding a Learning Organisation**



J J Irani Centre of Learning
A citadel of Learning





**Workshop on People Management Skills** 



**Refractory Engineering Workshop** 



# Health & Safety

- ✓ Three Tier Safety Management System
- **✓** Engineering Solutions to eliminate Hazards
- ✓ Certified to OHSAS 18001:2007
- ✓ Reward & Recognition for Safe Acts & Behavior
- ✓ Safety & Health initiatives recognized at State & National levels









# ROSAKI GROUP Environment Management

- ✓ State of the art Effluent Treatment Plant & Sewage Treatment Plant
- ✓ High efficiency Air Pollution control Equipment
- ✓ Full-fledged Environment Monitoring Laborato