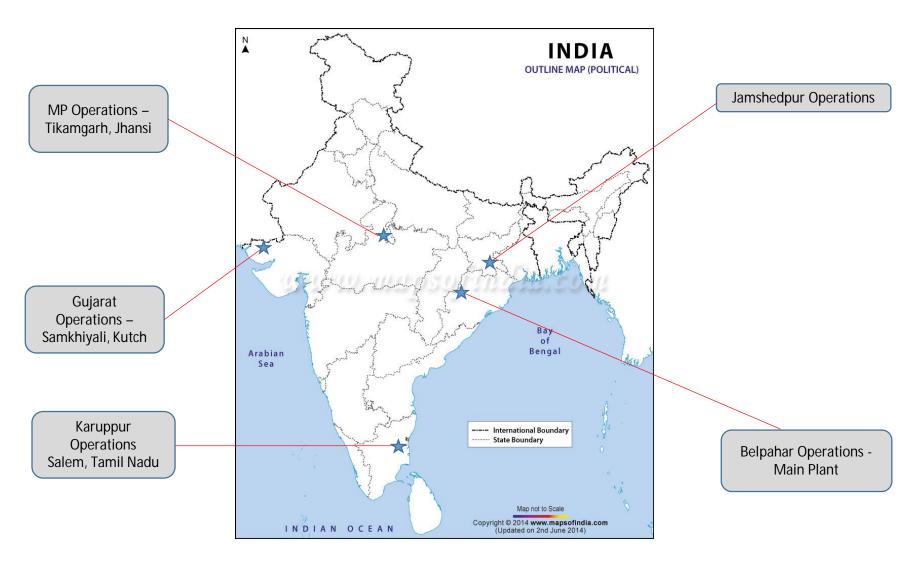

## **MANUFACTURING UNITS**

### 4<sup>th</sup> largest refractories manufacturer in the world

| Globally                | KHC & TRL Krosaki have jointly emerged as the 4 <sup>th</sup> largest refractory manufacturer in the world                                                                   |
|-------------------------|------------------------------------------------------------------------------------------------------------------------------------------------------------------------------|
| India                   | No. 1 refractory company as per revenue generated (FY 2018-19: 1594 cr)                                                                                                      |
| Manufacturing footprint | Belpahar, Salem, Jamshedpur, MP, Gujarat, China                                                                                                                              |
| Market Presence         | Largest refractory exporter of India                                                                                                                                         |
| Key Products Portfolio  | Basic bricks, Dolomite, High Alumina, Silica bricks,<br>Monolithics, Taphole Clay, RH Snorkel, Flow Control<br>Products                                                      |
| Key Service Offering    | Flow Control Products (FCP) & Aluminium Graphite (AG),<br>Tap Hole Clay for Blast Furnace, RH Snorkel for steel ladle,<br>Well Block, Continuous Castables (CC) Refractories |
| Production Capacity     | More than 4,60,000 MT/annum                                                                                                                                                  |