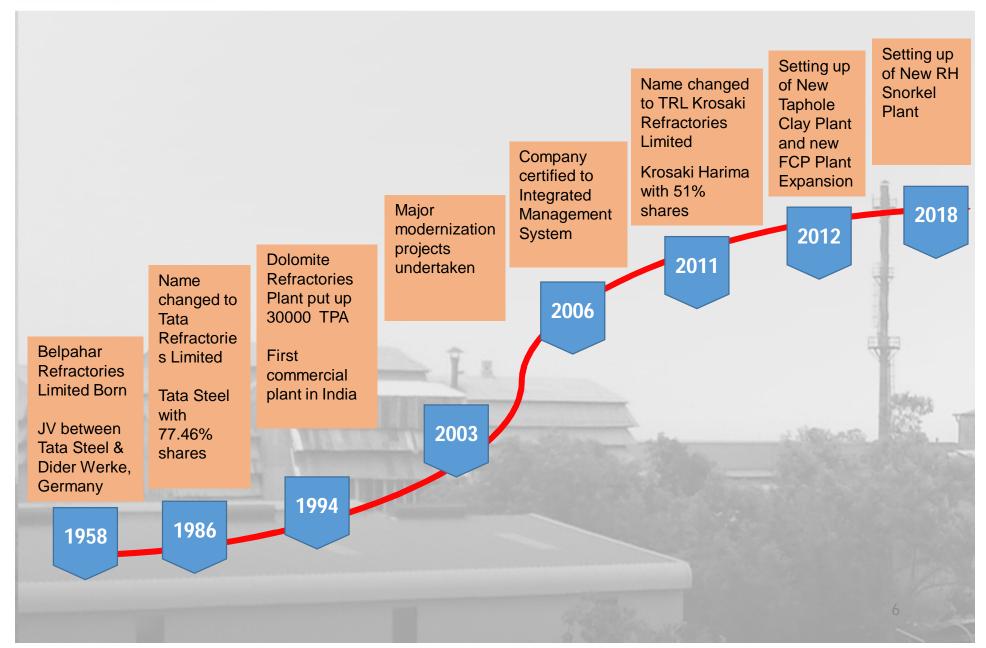

# **MILESTONES**

## **Refractories Power House**

TRL Krosaki is the only company in the world to have inherited the positive attributes of renowned companies like Tata Steel, Nippon Steel & Sumitomo Metal Corporation Japan & SAIL