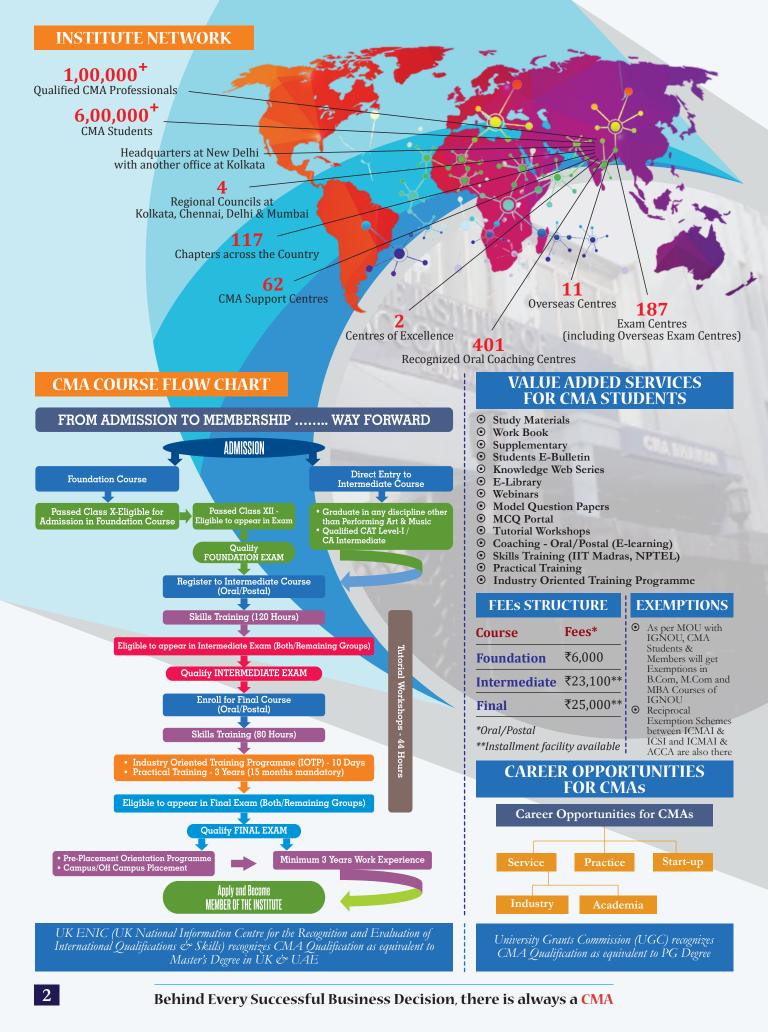

#### TRAINING DURING CMA COURSE

Practical Training can be started from Intermediate Level (Around 15,000 Companies are associated with ICMAI for providing Practical Training)

#### LAST DATE FOR ADMISSION

For June Exam - 31<sup>st</sup> January of same Calendar Year

For December Exam - 31st July of same Calendar Year

Online Admission: https://eicmai.in/studentportal/Home

#### **CMA COURSE CURRICULUM - 2022**

#### **FOUNDATION COURSE**

- P1 Fundamentals of Business Laws and Business Communication (FBLC)
- P2 Fundamentals of Financial and Cost Accounting (FFCA)
- P3 Fundamentals of Business Mathematics and Statistics (FBMS)
- P4 Fundamentals of Business Economics and Management (FBEM)

#### **INTERMEDIATE COURSE**

#### GROUP - I

- P5 Business Laws and Ethics (BLE)
- P6 Financial Accounting (FA)
- P7 Direct and Indirect Taxation (DITX)
- P8 Cost Accounting (CA)

#### **GROUP - II**

- **P9** Operations Management and Strategic Management (OMSM)
- **P10 -** Corporate Accounting and Auditing (CAA)
- P11 Financial Management and Business Data Analytics (FMDA)
- P12 Management Accounting (MA)

#### **FINAL COURSE**

#### **GROUP - III**

- P13 Corporate and Economic Laws (CEL)
- P14 Strategic Financial Management (SFM)
- P15 Direct Tax Laws and International Taxation (DIT)
- P16 Strategic Cost Management (SCM)

#### **GROUP - IV**

- P17 Cost and Management Audit (CMAD)
- P18 Corporate Financial Reporting (CFR)
- P19 Indirect Tax Laws and Practice (ITLP)

#### **ELECTIVES**

P20A: Strategic Performance Management and Business Valuation (SPMBV)

P20B: Risk Management in Banking and Insurance (RMBI)

**P20C:** Entrepreneurship and Startup (ENTS)

**Note:** Students will be required to select any one of three Elective Papers (20A/20B/20C) at the time of enrolment for the Final Course