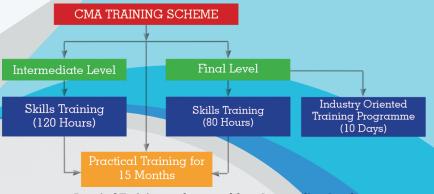

#### TRAINING DURING CMA COURSE

Practical Training can be started from Intermediate Level (Around 15,000 Companies are associated with ICMAI for providing Practical Training)