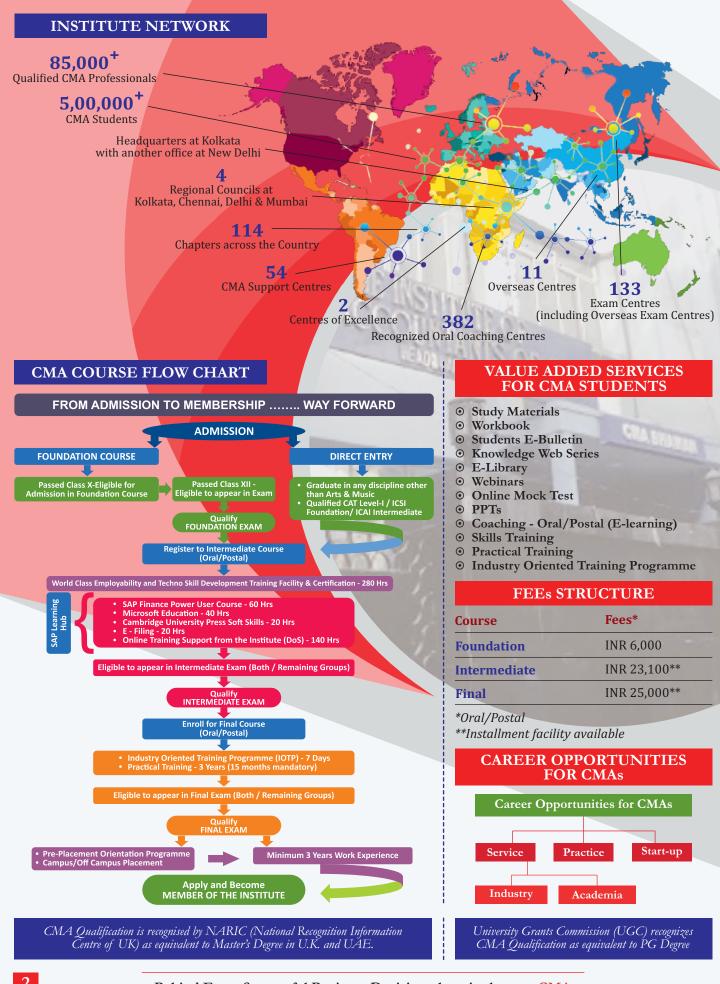

#### LAST DATE FOR ADMISSION

>> For June Exam - 31<sup>st</sup> January of same Calendar Year

For December Exam - 31<sup>st</sup> July of same Calendar Year

Online Admission:

https://eicmai.in/studentonlineregsystem/Home.aspx

#### **CMA COURSE CURRICULUM**

#### **FOUNDATION COURSE**

- P1 Fundamentals of Economics & Management (FEM)
- P2 Fundamentals of Accounting (FOA)
- P3 Fundamentals of Laws and Ethics (FLE)
- P4 Fundamentals of Business Mathematics & Statistics (FBMS)

#### **INTERMEDIATE COURSE**

#### **GROUP - I**

- P5 Financial Accounting (FAC)
- P6 Laws & Ethics (LNE)
- P7 Direct Taxation (DTX)
- P8 Cost Accounting (CAC)

#### **GROUP - II**

- P9 Operations Management & Strategic Management (OMSM)
- P10 Cost & Management Accounting and

Financial Management (CMFM)

P11 - Indirect Taxation (ITX)

P12 - Company Accounts & Audit (CAA)

#### **FINAL COURSE**

#### **GROUP - III**

- P13 Corporate Laws & Compliance (CLC)
- P14 Strategic Financial Management (SFM)
- P15 Strategic Cost Management Decision Making (SCMD)
- P16 Direct Tax Laws & International Taxation (DTI)

#### **GROUP - IV**

- P17 Corporate Financial Reporting (CFR)
- P18 Indirect Tax Laws & Practice (ITP)
- P19 Cost & Management Audit (CMAD)
- **P20 -** Strategic Performance Management &

**Business Valuation (SPBV)** 

#### **OVERSEAS CENTRES**