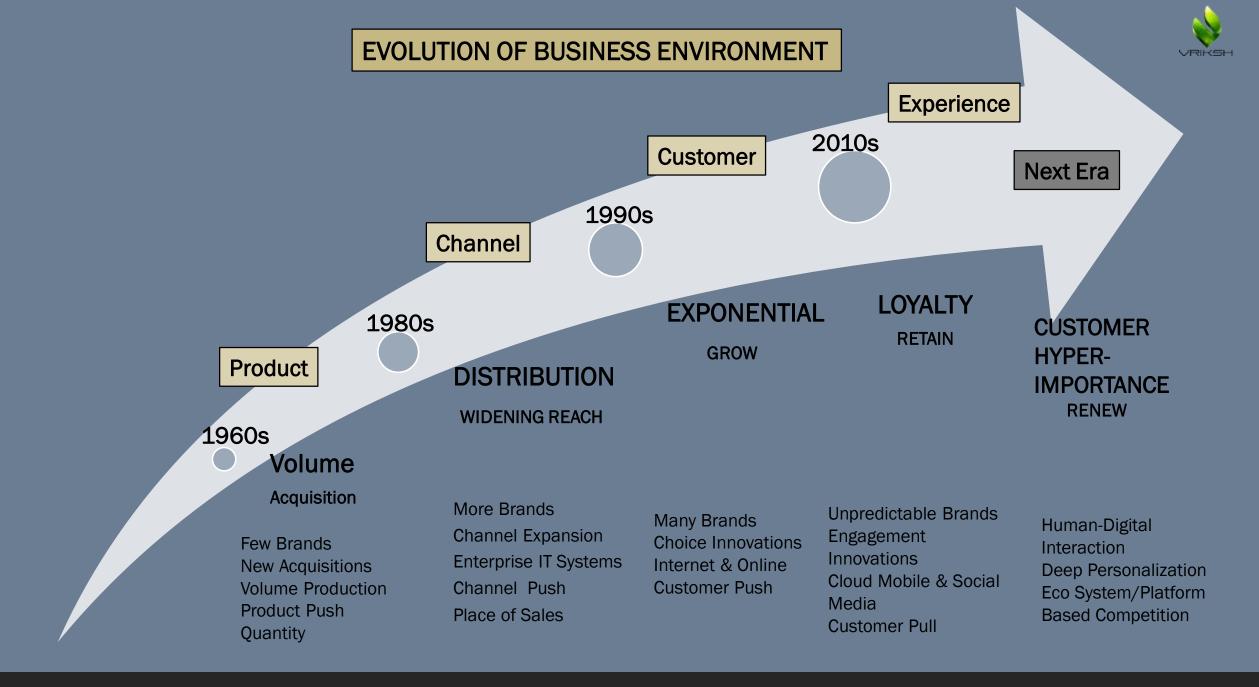

# Data Analytics – Introduction





## NETFLIX

#### **Business problem**

Netflix initially started as a DVD rental service in 1998. It mostly relied on a third party postal services to deliver its DVDs to the users. This resulted in heavy losses which they soon mitigated with the introduction of their online streaming service in 2007.

100 million subscribers

#### **Business Solution** How Netflix uses **BIG DATA?**





- The company collects huge data, which is the key to achieving the industry status Netflix boosts. This data is used to give them insights on what interests the subscriber most
- ✓ One of such algorithms is the recommendation system that is used by Netflix to provide suggestions of various cinematographic products to the users.





How amazon uses **ANALYTICS** to shake up the supermarket industry and