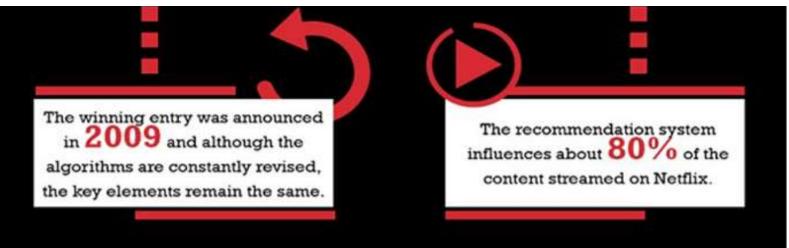

#### **Business Solution** How Netflix uses **BIG DATA?**

- The company collects huge data, which is the key to achieving the industry status Netflix boosts. This data is used to give them insights on what interests the subscriber most
- ✓ One of such algorithms is the recommendation system that is used by Netflix to provide suggestions of various cinematographic products to the users.