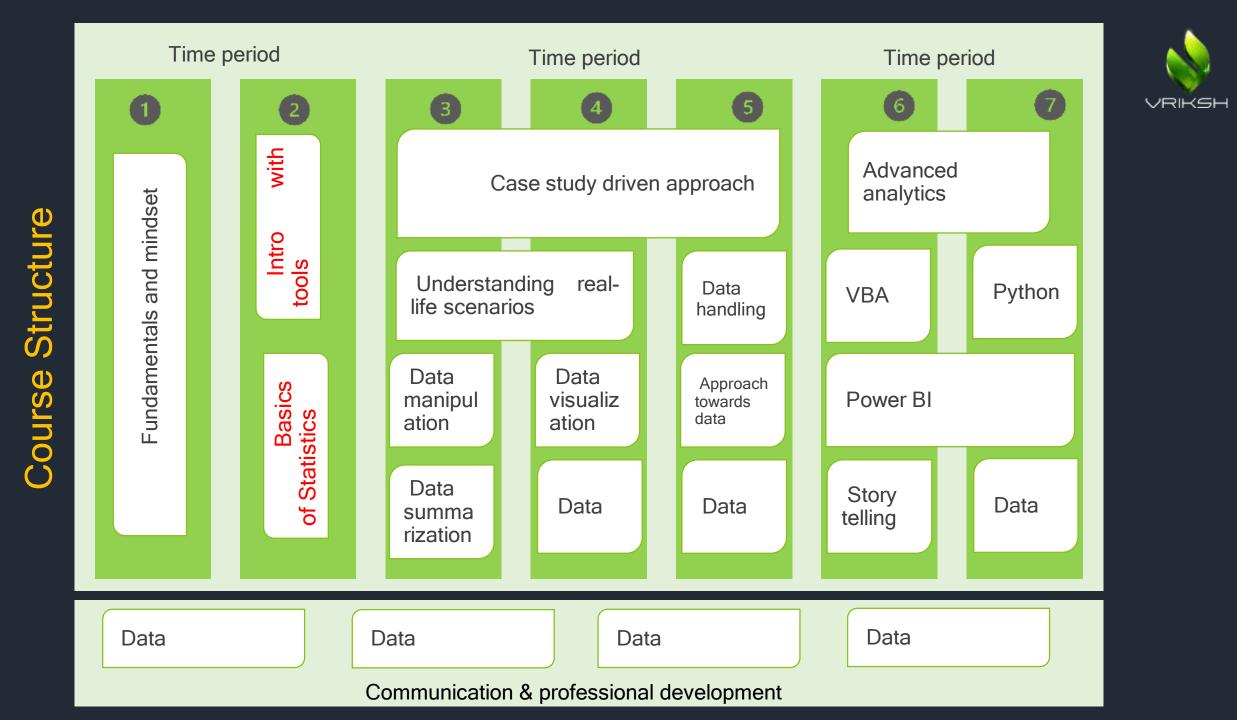

zon is to turn India into the largest overseas subsidiary for the Seattle-based company.

- ✓ Amazon Fresh and Whole Foods is a perfect example of how big data can help improve innovation and product development.
- The data-driven logistics gives Amazon the required expertise to enable creation and achievement of greater value.
- ✓ Focusing on big data analytics, Amazon whole foods is able to understand how customers buy groceries and how suppliers interact with the grocer. This data gives insights whenever there is need to implement further changes.







### Data is the new oil! Analytics is the combustion engine!





Predict customer trends and behaviours

Analyse, interpret and deliver data in meaningful ways



Increase business productivity



#### Drive effective decision-making





### Course Takeaway

Intensive

Interactive

Immersive